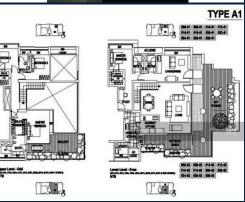

# **RESIDENTIAL - APARTMENT**

SKYPARK @ SOMERSET, 22, SAINT THOMAS WALK, ORCHARD, RIVER VALLEY, SINGAPORE 238107

SGLA43155737 **LISTING ID: TENURE: FREEHOLD** 

■ TITLE: N/A

**SIZE BUILT-UP:** 3,348SQFT (311SQM)

SIZE LAND: N/A ■ NO. OF FLOORS: 32

FLOOR/LEVEL: N/A - HIGH FLOOR

**BED ROOMS: BATH ROOMS: MAIDS ROOMS:** N/A ■ PARKING SPACES: N/A **LAYOUT TYPE:** N/A **■ FACING:** N/A

**CITY VIEW ■ VIEWING:** 

S\$10,500,000 NEGOTI/ 3,136PSF (33,757PSM) 2010, 12YRS **SELLING PRICE:** 