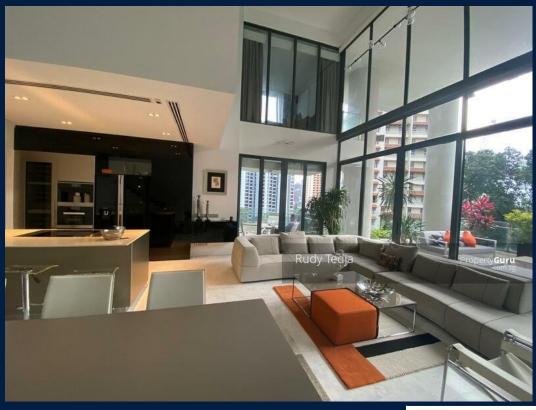

### **SKYPARK @ SOMERSET**

Spacious 3,348sqft (311sqm), partially furnished, 4 bedroom, 4 bathroom Apartment for Sale. Completion in 2010, this is a high floor unit. Others: freehold, city view Located in Singapore's district D09 near Orchard, River Valley in the area Orchard (Central region).

#### **INTERIOR FACILITIES**

Air-Conditioning

Internet Connection

Balcony

Terrace

# **EXTERIOR FACILITIES**

Swimming Pool

VISIT THIS PROPERTY AT: https://www.rudynewlaunch.com/property/sgla43155737

L3008899K R008960I